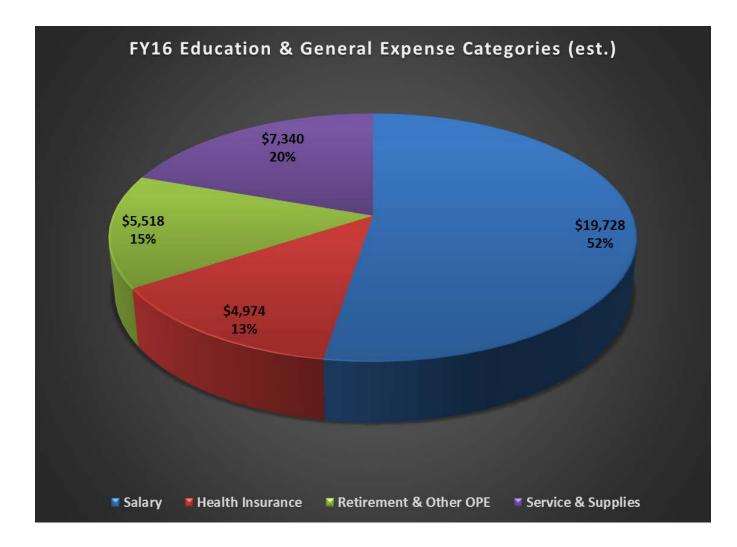

| EOU - Education and General Fund |                |                |                |
|----------------------------------|----------------|----------------|----------------|
| FY16 Draft Budget                |                |                | Preliminary    |
| October, 2015                    | Actual         | Actual         | Projected      |
|                                  | 2013-14        | 2014-15        | 2015-16        |
| Beginning Fund Balance           | \$533          | (\$177)        | \$2,491        |
| Pavanuas                         |                |                |                |
| <u>Revenues</u><br>State funding | \$14,730       | \$16,590       | \$18,750       |
| Shared Services                  | \$14,750       |                |                |
| Shared Services                  |                | \$566          | \$1,490        |
| Tuition                          | 4              | 4              |                |
| On Campus Resident               | \$5,982        | \$5,050        | \$5,175        |
| On Campus Non Regional           | \$560          | \$380          | \$382          |
| On Site                          | \$1,069        | \$1,157        | \$1,178        |
| On Line                          | \$8,374        | \$9,654        | \$9,689        |
| Graduate                         | \$1,691        | \$2,064        | \$1,952        |
| Special Student Tuition and Fees | \$676          | \$740          | \$770          |
| Differential Tuition             | \$0            | \$498          | \$225          |
| Delivery Fee                     | \$1,835        | \$0            | \$0            |
| Eastern Promise                  | <u>\$60</u>    | <u>\$118</u>   | <u>\$275</u>   |
| Total Tuition                    | \$20,247       | \$19,661       | \$19,646       |
| Fee Remissions                   | (\$1,812)      | (\$1,551)      | (\$2,200)      |
| Special SEIU Allocation          |                |                | \$200          |
| Other                            | \$535          | \$516          | \$535          |
| FY15 Additional Settle-up        |                |                | \$50           |
| Transfers-in                     | <u>\$38</u>    | <u>\$1,039</u> | <u>\$0</u>     |
| Total Revenues & Transfers-in    | \$33,738       | \$36,821       | \$38,471       |
| Expenses                         |                |                |                |
| Salaries and Wages:              |                |                |                |
| Classified                       | \$3,985        | \$4,024        | \$4,418        |
| Administrative Professionals     | \$4,059        | \$4,043        | \$5,607        |
| Faculty                          | \$9,998        | \$8,972        | \$9,022        |
| Student                          | <u>\$478</u>   | \$500          | \$500          |
| Other                            |                | <u>\$74</u>    | <u>\$181</u>   |
| Subtotal                         | \$18,520       | \$17,613       | \$19,728       |
| <u>OPE</u>                       |                |                |                |
| Healthcare                       | \$4,409        | \$4,132        | \$4,974        |
| Retirement                       | \$3,339        | \$3,144        | \$3,840        |
| Other                            | <u>\$1,556</u> | <u>\$1,489</u> | <u>\$1,678</u> |
| Subtotal                         | \$9,304        | \$8,765        | \$10,492       |
| Total Personnel                  | \$27,824       | \$26,378       | \$30,220       |
| FY16 Settle-up (estimated)       |                |                | \$160          |
| Services and Supplies            | \$5,351        | \$6,251        | \$7,340        |
| Transfers-out                    | <u>\$1,273</u> | <u>\$1,524</u> | <u>\$100</u>   |
| Total Expenses                   | \$34,448       | \$34,153       | \$37,820       |
| Revenues less Expenses           | (\$710)        | \$2,668        | \$651          |
| Ending Fund Balance              | (\$177)        | \$2,491        | \$3,142        |
|                                  |                | 6.90/          | 0.70/          |