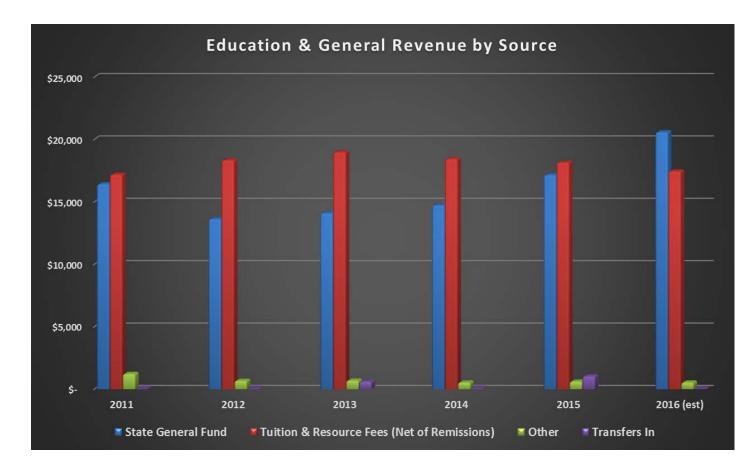

| EOU - Education and General Fund |                |                |                |
|----------------------------------|----------------|----------------|----------------|
| FY16 Draft Budget                |                |                | Preliminary    |
| October, 2015                    | Actual         | Actual         | Projected      |
|                                  | 2013-14        | 2014-15        | 2015-16        |
| Beginning Fund Balance           | \$533          | (\$177)        | \$2,491        |
| Pavanuas                         |                |                |                |
| <u>Revenues</u><br>State funding | \$14,730       | \$16,590       | \$18,750       |
| Shared Services                  | \$14,750       |                |                |
| Shared Services                  |                | \$566          | \$1,490        |
| Tuition                          | 4              | 4              |                |
| On Campus Resident               | \$5,982        | \$5,050        | \$5,175        |
| On Campus Non Regional           | \$560          | \$380          | \$382          |
| On Site                          | \$1,069        | \$1,157        | \$1,178        |
| On Line                          | \$8,374        | \$9,654        | \$9,689        |
| Graduate                         | \$1,691        | \$2,064        | \$1,952        |
| Special Student Tuition and Fees | \$676          | \$740          | \$770          |
| Differential Tuition             | \$0            | \$498          | \$225          |
| Delivery Fee                     | \$1,835        | \$0            | \$0            |
| Eastern Promise                  | <u>\$60</u>    | <u>\$118</u>   | <u>\$275</u>   |
| Total Tuition                    | \$20,247       | \$19,661       | \$19,646       |
| Fee Remissions                   | (\$1,812)      | (\$1,551)      | (\$2,200)      |
| Special SEIU Allocation          |                |                | \$200          |
| Other                            | \$535          | \$516          | \$535          |
| FY15 Additional Settle-up        |                |                | \$50           |
| Transfers-in                     | <u>\$38</u>    | <u>\$1,039</u> | <u>\$0</u>     |
| Total Revenues & Transfers-in    | \$33,738       | \$36,821       | \$38,471       |
| Expenses                         |                |                |                |
| Salaries and Wages:              |                |                |                |
| Classified                       | \$3,985        | \$4,024        | \$4,418        |
| Administrative Professionals     | \$4,059        | \$4,043        | \$5,607        |
| Faculty                          | \$9,998        | \$8,972        | \$9,022        |
| Student                          | <u>\$478</u>   | \$500          | \$500          |
| Other                            |                | <u>\$74</u>    | <u>\$181</u>   |
| Subtotal                         | \$18,520       | \$17,613       | \$19,728       |
| <u>OPE</u>                       |                |                |                |
| Healthcare                       | \$4,409        | \$4,132        | \$4,974        |
| Retirement                       | \$3,339        | \$3,144        | \$3,840        |
| Other                            | <u>\$1,556</u> | <u>\$1,489</u> | <u>\$1,678</u> |
| Subtotal                         | \$9,304        | \$8,765        | \$10,492       |
| Total Personnel                  | \$27,824       | \$26,378       | \$30,220       |
| FY16 Settle-up (estimated)       |                |                | \$160          |
| Services and Supplies            | \$5,351        | \$6,251        | \$7,340        |
| Transfers-out                    | <u>\$1,273</u> | <u>\$1,524</u> | <u>\$100</u>   |
| Total Expenses                   | \$34,448       | \$34,153       | \$37,820       |
| Revenues less Expenses           | (\$710)        | \$2,668        | \$651          |
| Ending Fund Balance              | (\$177)        | \$2,491        | \$3,142        |
|                                  |                | 6.90/          | 0.70/          |