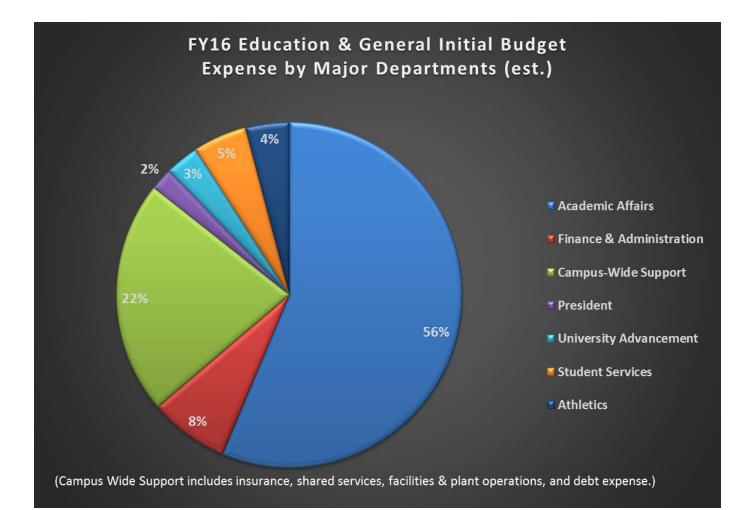

| EOU - Education and General Fund |                |                |                |
|----------------------------------|----------------|----------------|----------------|
| FY16 Draft Budget                |                |                | Preliminary    |
| October, 2015                    | Actual         | Actual         | Projected      |
|                                  | 2013-14        | 2014-15        | 2015-16        |
| Beginning Fund Balance           | \$533          | (\$177)        | \$2,491        |
| Pavanuas                         |                |                |                |
| <u>Revenues</u><br>State funding | \$14,730       | \$16,590       | \$18,750       |
| Shared Services                  | \$14,750       |                |                |
| Shared Services                  |                | \$566          | \$1,490        |
| Tuition                          | 4              | 4              |                |
| On Campus Resident               | \$5,982        | \$5,050        | \$5,175        |
| On Campus Non Regional           | \$560          | \$380          | \$382          |
| On Site                          | \$1,069        | \$1,157        | \$1,178        |
| On Line                          | \$8,374        | \$9,654        | \$9,689        |
| Graduate                         | \$1,691        | \$2,064        | \$1,952        |
| Special Student Tuition and Fees | \$676          | \$740          | \$770          |
| Differential Tuition             | \$0            | \$498          | \$225          |
| Delivery Fee                     | \$1,835        | \$0            | \$0            |
| Eastern Promise                  | <u>\$60</u>    | <u>\$118</u>   | <u>\$275</u>   |
| Total Tuition                    | \$20,247       | \$19,661       | \$19,646       |
| Fee Remissions                   | (\$1,812)      | (\$1,551)      | (\$2,200)      |
| Special SEIU Allocation          |                |                | \$200          |
| Other                            | \$535          | \$516          | \$535          |
| FY15 Additional Settle-up        |                |                | \$50           |
| Transfers-in                     | <u>\$38</u>    | <u>\$1,039</u> | <u>\$0</u>     |
| Total Revenues & Transfers-in    | \$33,738       | \$36,821       | \$38,471       |
| Expenses                         |                |                |                |
| Salaries and Wages:              |                |                |                |
| Classified                       | \$3,985        | \$4,024        | \$4,418        |
| Administrative Professionals     | \$4,059        | \$4,043        | \$5,607        |
| Faculty                          | \$9,998        | \$8,972        | \$9,022        |
| Student                          | <u>\$478</u>   | \$500          | \$500          |
| Other                            |                | <u>\$74</u>    | <u>\$181</u>   |
| Subtotal                         | \$18,520       | \$17,613       | \$19,728       |
| <u>OPE</u>                       |                |                |                |
| Healthcare                       | \$4,409        | \$4,132        | \$4,974        |
| Retirement                       | \$3,339        | \$3,144        | \$3,840        |
| Other                            | <u>\$1,556</u> | <u>\$1,489</u> | <u>\$1,678</u> |
| Subtotal                         | \$9,304        | \$8,765        | \$10,492       |
| Total Personnel                  | \$27,824       | \$26,378       | \$30,220       |
| FY16 Settle-up (estimated)       |                |                | \$160          |
| Services and Supplies            | \$5,351        | \$6,251        | \$7,340        |
| Transfers-out                    | <u>\$1,273</u> | <u>\$1,524</u> | <u>\$100</u>   |
| Total Expenses                   | \$34,448       | \$34,153       | \$37,820       |
| Revenues less Expenses           | (\$710)        | \$2,668        | \$651          |
| Ending Fund Balance              | (\$177)        | \$2,491        | \$3,142        |
|                                  |                | 6.90/          | 0.70/          |