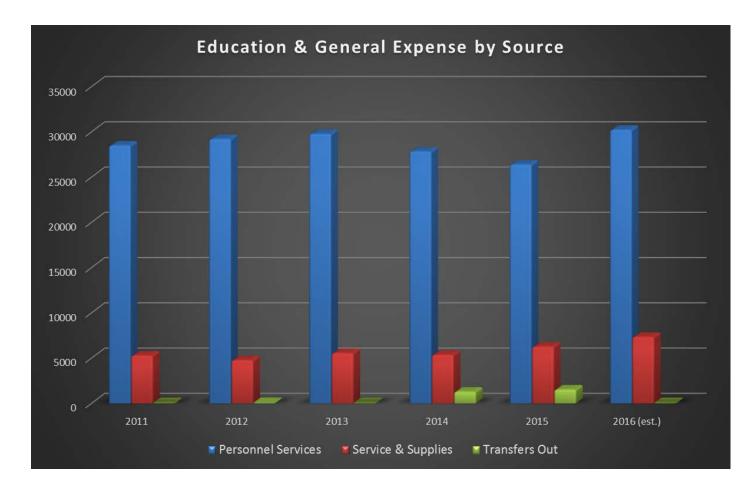

| EOU - Education and General Fund |                |                |                |
|----------------------------------|----------------|----------------|----------------|
| FY16 Draft Budget                |                |                | Preliminary    |
| October, 2015                    | Actual         | Actual         | Projected      |
|                                  | 2013-14        | 2014-15        | 2015-16        |
| Beginning Fund Balance           | \$533          | (\$177)        | \$2,491        |
| Pavanuas                         |                |                |                |
| <u>Revenues</u><br>State funding | \$14,730       | \$16,590       | \$18,750       |
| Shared Services                  | \$14,750       |                |                |
| Shared Services                  |                | \$566          | \$1,490        |
| Tuition                          | 4              | 4              |                |
| On Campus Resident               | \$5,982        | \$5,050        | \$5,175        |
| On Campus Non Regional           | \$560          | \$380          | \$382          |
| On Site                          | \$1,069        | \$1,157        | \$1,178        |
| On Line                          | \$8,374        | \$9,654        | \$9,689        |
| Graduate                         | \$1,691        | \$2,064        | \$1,952        |
| Special Student Tuition and Fees | \$676          | \$740          | \$770          |
| Differential Tuition             | \$0            | \$498          | \$225          |
| Delivery Fee                     | \$1,835        | \$0            | \$0            |
| Eastern Promise                  | <u>\$60</u>    | <u>\$118</u>   | <u>\$275</u>   |
| Total Tuition                    | \$20,247       | \$19,661       | \$19,646       |
| Fee Remissions                   | (\$1,812)      | (\$1,551)      | (\$2,200)      |
| Special SEIU Allocation          |                |                | \$200          |
| Other                            | \$535          | \$516          | \$535          |
| FY15 Additional Settle-up        |                |                | \$50           |
| Transfers-in                     | <u>\$38</u>    | <u>\$1,039</u> | <u>\$0</u>     |
| Total Revenues & Transfers-in    | \$33,738       | \$36,821       | \$38,471       |
| Expenses                         |                |                |                |
| Salaries and Wages:              |                |                |                |
| Classified                       | \$3,985        | \$4,024        | \$4,418        |
| Administrative Professionals     | \$4,059        | \$4,043        | \$5,607        |
| Faculty                          | \$9,998        | \$8,972        | \$9,022        |
| Student                          | <u>\$478</u>   | \$500          | \$500          |
| Other                            |                | <u>\$74</u>    | <u>\$181</u>   |
| Subtotal                         | \$18,520       | \$17,613       | \$19,728       |
| <u>OPE</u>                       |                |                |                |
| Healthcare                       | \$4,409        | \$4,132        | \$4,974        |
| Retirement                       | \$3,339        | \$3,144        | \$3,840        |
| Other                            | <u>\$1,556</u> | <u>\$1,489</u> | <u>\$1,678</u> |
| Subtotal                         | \$9,304        | \$8,765        | \$10,492       |
| Total Personnel                  | \$27,824       | \$26,378       | \$30,220       |
| FY16 Settle-up (estimated)       |                |                | \$160          |
| Services and Supplies            | \$5,351        | \$6,251        | \$7,340        |
| Transfers-out                    | <u>\$1,273</u> | <u>\$1,524</u> | <u>\$100</u>   |
| Total Expenses                   | \$34,448       | \$34,153       | \$37,820       |
| Revenues less Expenses           | (\$710)        | \$2,668        | \$651          |
| Ending Fund Balance              | (\$177)        | \$2,491        | \$3,142        |
|                                  |                | 6.90/          | 0.70/          |